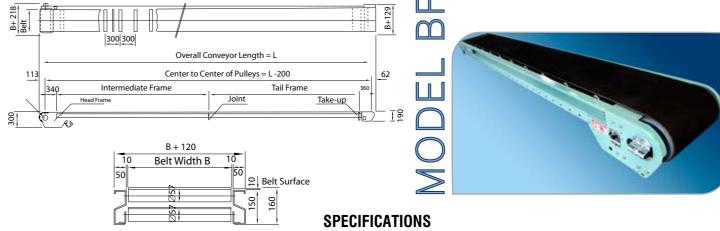

| MODEL   | BELT<br>WIDTH<br>(mm) | CONVEYOR LENGTH (m) |            | MAX<br>CAPACITY<br>(t/h) | CONVEYOR<br>SPEED<br>(m/min) | MOTOR<br>PULLEY<br>(kW) | BELT LENGTH<br>(endless m) | MACHINE<br>WEIGHT<br>(kg) |
|---------|-----------------------|---------------------|------------|--------------------------|------------------------------|-------------------------|----------------------------|---------------------------|
|         |                       | OVERALL LENGTH      | APPROX C/C |                          |                              |                         |                            |                           |
| BF35-4  | 350                   | 3.7                 | 3.5        | 100 (50kg/m)             |                              | 1.0 or 1.5              | 7.5                        | 140                       |
| BF35-5  |                       | 4.7                 | 4.5        |                          | 35/42 or 21/25<br>(50/60Hz)  |                         | 9.5                        | 163                       |
| BF35-6  |                       | 5.7                 | 5.5        |                          |                              |                         | 11.5                       | 182                       |
| BF35-7  |                       | 6.7                 | 6.5        |                          |                              |                         | 13.5                       | 203                       |
| BF35-8  |                       | 7.7                 | 7.5        |                          |                              |                         | 15.5                       | 227                       |
| BF35-9  |                       | 8.7                 | 8.5        |                          |                              |                         | 17.5                       | 245                       |
| BF35-10 |                       | 9.7                 | 9.5        |                          |                              |                         | 19.5                       | 267                       |
| BF35-11 |                       | 10.7                | 10.5       |                          |                              |                         | 21.5                       | 291                       |
| BF35-12 |                       | 11.7                | 11.5       |                          |                              |                         | 23.5                       | 309                       |
| BF35-13 |                       | 12.7                | 12.5       |                          |                              |                         | 25.5                       | 331                       |
| BF45-4  | 450                   | 3.7                 | 3.5        | 100 (50kg/m)             | 35/42 or 21/25<br>(50/60Hz)  | 1.0 or 1.5              | 7.5                        | 157                       |
| BF45-5  |                       | 4.7                 | 4.5        |                          |                              |                         | 9.5                        | 184                       |
| BF45-6  |                       | 5.7                 | 5.5        |                          |                              |                         | 11.5                       | 204                       |
| BF45-7  |                       | 6.7                 | 6.5        |                          |                              |                         | 13.5                       | 228                       |
| BF45-8  |                       | 7.7                 | 7.5        |                          |                              |                         | 15.5                       | 256                       |
| BF45-9  |                       | 8.7                 | 8.5        |                          |                              |                         | 17.5                       | 277                       |
| BF45-10 |                       | 9.7                 | 9.5        |                          |                              |                         | 19.5                       | 300                       |
| BF45-11 |                       | 10.7                | 10.5       |                          |                              |                         | 21.5                       | 327                       |
| BF45-12 |                       | 11.7                | 11.5       |                          |                              |                         | 23.5                       | 348                       |
| BF45-13 |                       | 12.7                | 12.5       |                          |                              |                         | 25.5                       | 372                       |
| BF60-4  | 600                   | 3.7                 | 3.5        | 110 (70kg/m)             | 35/42 or 21/25<br>(50/60Hz)  | 1.5                     | 7.5                        | 189                       |
| BF60-5  |                       | 4.7                 | 4.5        |                          |                              |                         | 9.5                        | 221                       |
| BF60-6  |                       | 5.7                 | 5.5        |                          |                              |                         | 11.5                       | 245                       |
| BF60-7  |                       | 6.7                 | 6.5        |                          |                              |                         | 13.5                       | 272                       |
| BF60-8  |                       | 7.7                 | 7.5        |                          |                              |                         | 15.5                       | 304                       |
| BF60-9  |                       | 8.7                 | 8.5        |                          |                              |                         | 17.5                       | 329                       |
| BF60-10 |                       | 9.7                 | 9.5        |                          |                              |                         | 19.5                       | 356                       |
| BF60-11 |                       | 10.7                | 10.5       |                          |                              |                         | 21.5                       | 388                       |
| BF60-12 |                       | 11.7                | 11.5       |                          |                              |                         | 23.5                       | 412                       |
| BF60-13 |                       | 12.7                | 12.5       |                          |                              |                         | 25.5                       | 489                       |